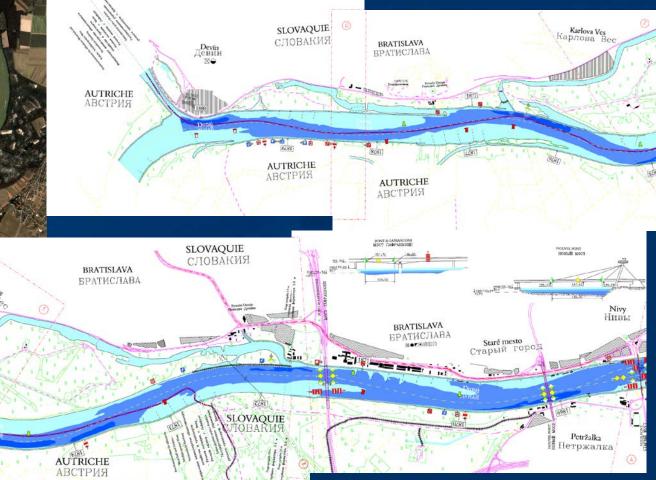

#### Ortofoto of Danube between Morava and bridge Lafranconi

#### Navigation map between Morava and Old bridge

The cost of maintenance of the fairway (regulating dredging etc.) for the years 2007-2011

| 2007    | 2 110 336,-        |
|---------|--------------------|
| 2008    | 5 238 166,-        |
| 2009    | 3 349 107,-        |
| 2010    | 2 673 817,-        |
| 2011    | <u>3 032 280,-</u> |
| totally | 16 403 706,- Eu    |