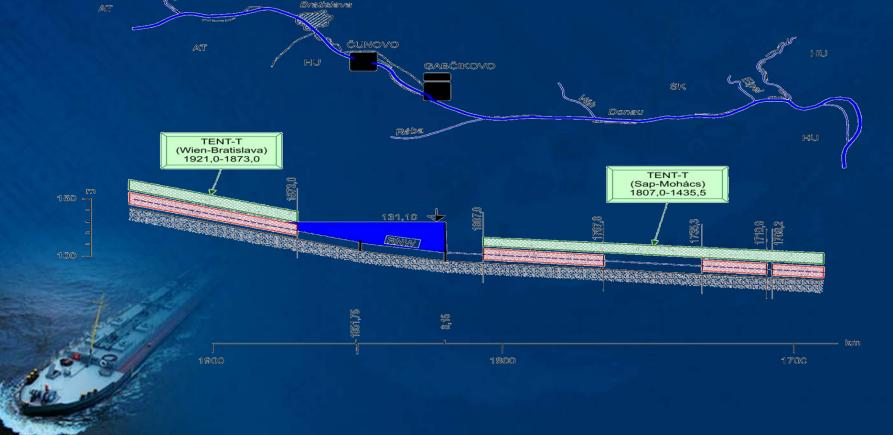

### Slovak Danube r.km 1880,260 – r.km 1708,200

## 3 Danube botlenecks: Bratislava old bridge, stretch above Bratislava, stretch below Gabčíkovo