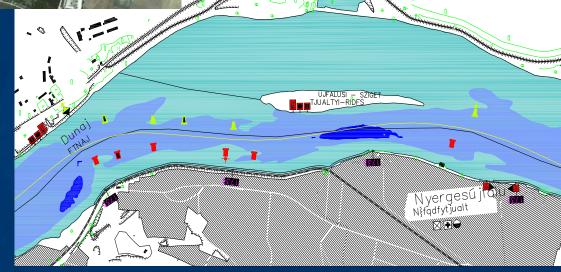

#### **Required measures for long-term solutions**

• to build a required water structures on Danube (after international agreements)

Ortofoto of section in rkm 1714 – 1708

Ortofoto of section in rkm 1799 – 1792 Dunaja