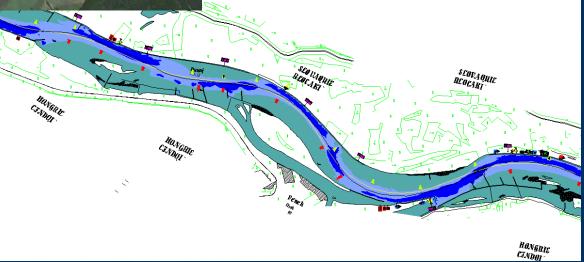

following years 2012 – 2015 for maintenance of waterways (Danube).

#### **Current sitation**

- Through the period with low water level in the year 2011 emergency procedures have not been performed, excepting the regulatory dredging of Danube in r. km 1786,800 – 1786,000.
- Problems of waterway:
- operation and maintenance,
- perform the regulatory work,
- funding.



#### The planned measures

 dredging the fairway in sections with insufficient navigation parameters ( depth and width of fairway), (Figure shown below)

#### **Required measures for long-term solutions**

• to build a required water structures on Danube (after international agreements)





Ortofoto of section in rkm 1714 – 1708





Ortofoto of section in rkm 1799 – 1792 Dunaja

#### Navigation map rkm 1799 – 1792 Dunaja







#### Ortofoto of section in rkm 1736 - 1731

#### Navigation map rkm 1736 – 1731







#### Ortofoto of Danube between Morava and bridge Lafranconi

#### Navigation map between Morava and Old bridge





The cost of maintenance of the fairway (regulating dredging etc.) for the years 2007-2011

| 2007    | 2 110 336,-        |
|---------|--------------------|
| 2008    | 5 238 166,-        |
| 2009    | 3 349 107,-        |
| 2010    | 2 673 817,-        |
| 2011    | <u>3 032 280,-</u> |
| totally | 16 403 706,- Eu    |

Total losses, of largest slovak shipping company, caused by low water level and ice in the years 2011/12

2011811 491,- Eur20121 110 874,- Eur



# The possible support to improve the maintenance of waterways in Slovakia

- direct support of construction of water wo