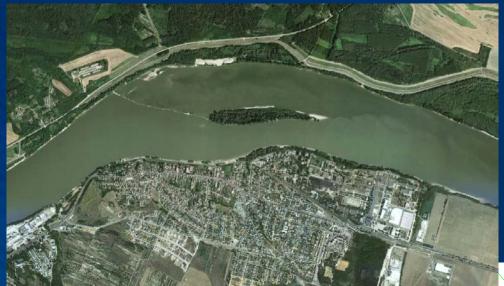

owing years 2012 – 2015 for maintenance of waterways (Danube).

#### **Current sitation**

- Through the period with low water level in the year 2011 emergency procedures have not been performed, excepting the regulatory dredging of Danube in r. km 1786,800 – 1786,000.
- Problems of waterway:
- operation and maintenance,
- perform the regulatory work,
- funding.



#### The planned measures

 dredging the fairway in sections with insufficient navigation parameters ( depth and width of fairway), (Figure shown below)

#### **Required measures for long-term solutions**

• to build a required water structures on Danube (after international agreements)





Ortofoto of section in rkm 1714 – 1708





Ortofoto of section in rkm 1799 – 1792 Dunaja

#### Navigation map rkm 1799 – 1792 Dunaja







#### Ortofoto of section in rkm 1736 - 1731

#### Navigation map rkm 1736 – 1731







#### Ortofoto of Danube between Morava and bridge Lafranconi

#### Navigation map between Morava and Old bridge





The cost of maintenance of the fairway (regulating dredging etc.) for the years 2007-2011

| 2007    | 2 110 336,-        |
|---------|--------------------|
| 2008    | 5 238 166,-        |
| 2009    | 3 349 107,-        |
| 2010    | 2 673 817,-        |
| 2011    | <u>3 032 280,-</u> |
| totally | 16 403 706,- Eu    |

Total losses, of largest slovak shipping company, caused by low water level and ice in the years 2011/12

2011811 491,- Eur20121 110 874,- Eur



# The possible support to improve the maintenance of waterways in Slovakia

- direct support of construction of water works